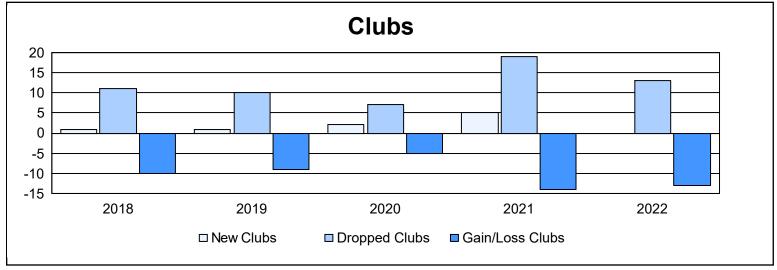

| Year      | New<br>Clubs | Dropped<br>Clubs | Gain/<br>Loss<br>Clubs | New<br>Members | Charter<br>Members | Reinstate<br>Members | Transfer<br>Members | Total<br>Member<br>Added | Total<br>Members<br>Dropped | Gain/<br>Loss<br>Members |
|-----------|--------------|------------------|------------------------|----------------|--------------------|----------------------|---------------------|--------------------------|-----------------------------|--------------------------|
| 2017-2018 | 1            | 11               | -10                    | 746            | 45                 | 38                   | 132                 | 961                      | 1,236                       | -275                     |
| 2018-2019 | 1            | 10               | -9                     | 600            | 33                 | 14                   | 79                  | 726                      | 1,035                       | -309                     |
| 2019-2020 | 2            | 7                | -5                     | 487            | 68                 | 24                   | 62                  | 641                      | 1,051                       | -410                     |
| 2020-2021 | 5            | 19               | -14                    | 613            | 121                | 21                   | 132                 | 887                      | 1,173                       | -286                     |
| 2021-2022 | 0            | 13               | -13                    | 496            | 12                 | 19                   | 115                 | 642                      | 1,018                       | -376                     |
| Average   | 2            | 12               | -10                    | 588            | 56                 | 23                   | 104                 | 771                      | 1,103                       | -331                     |